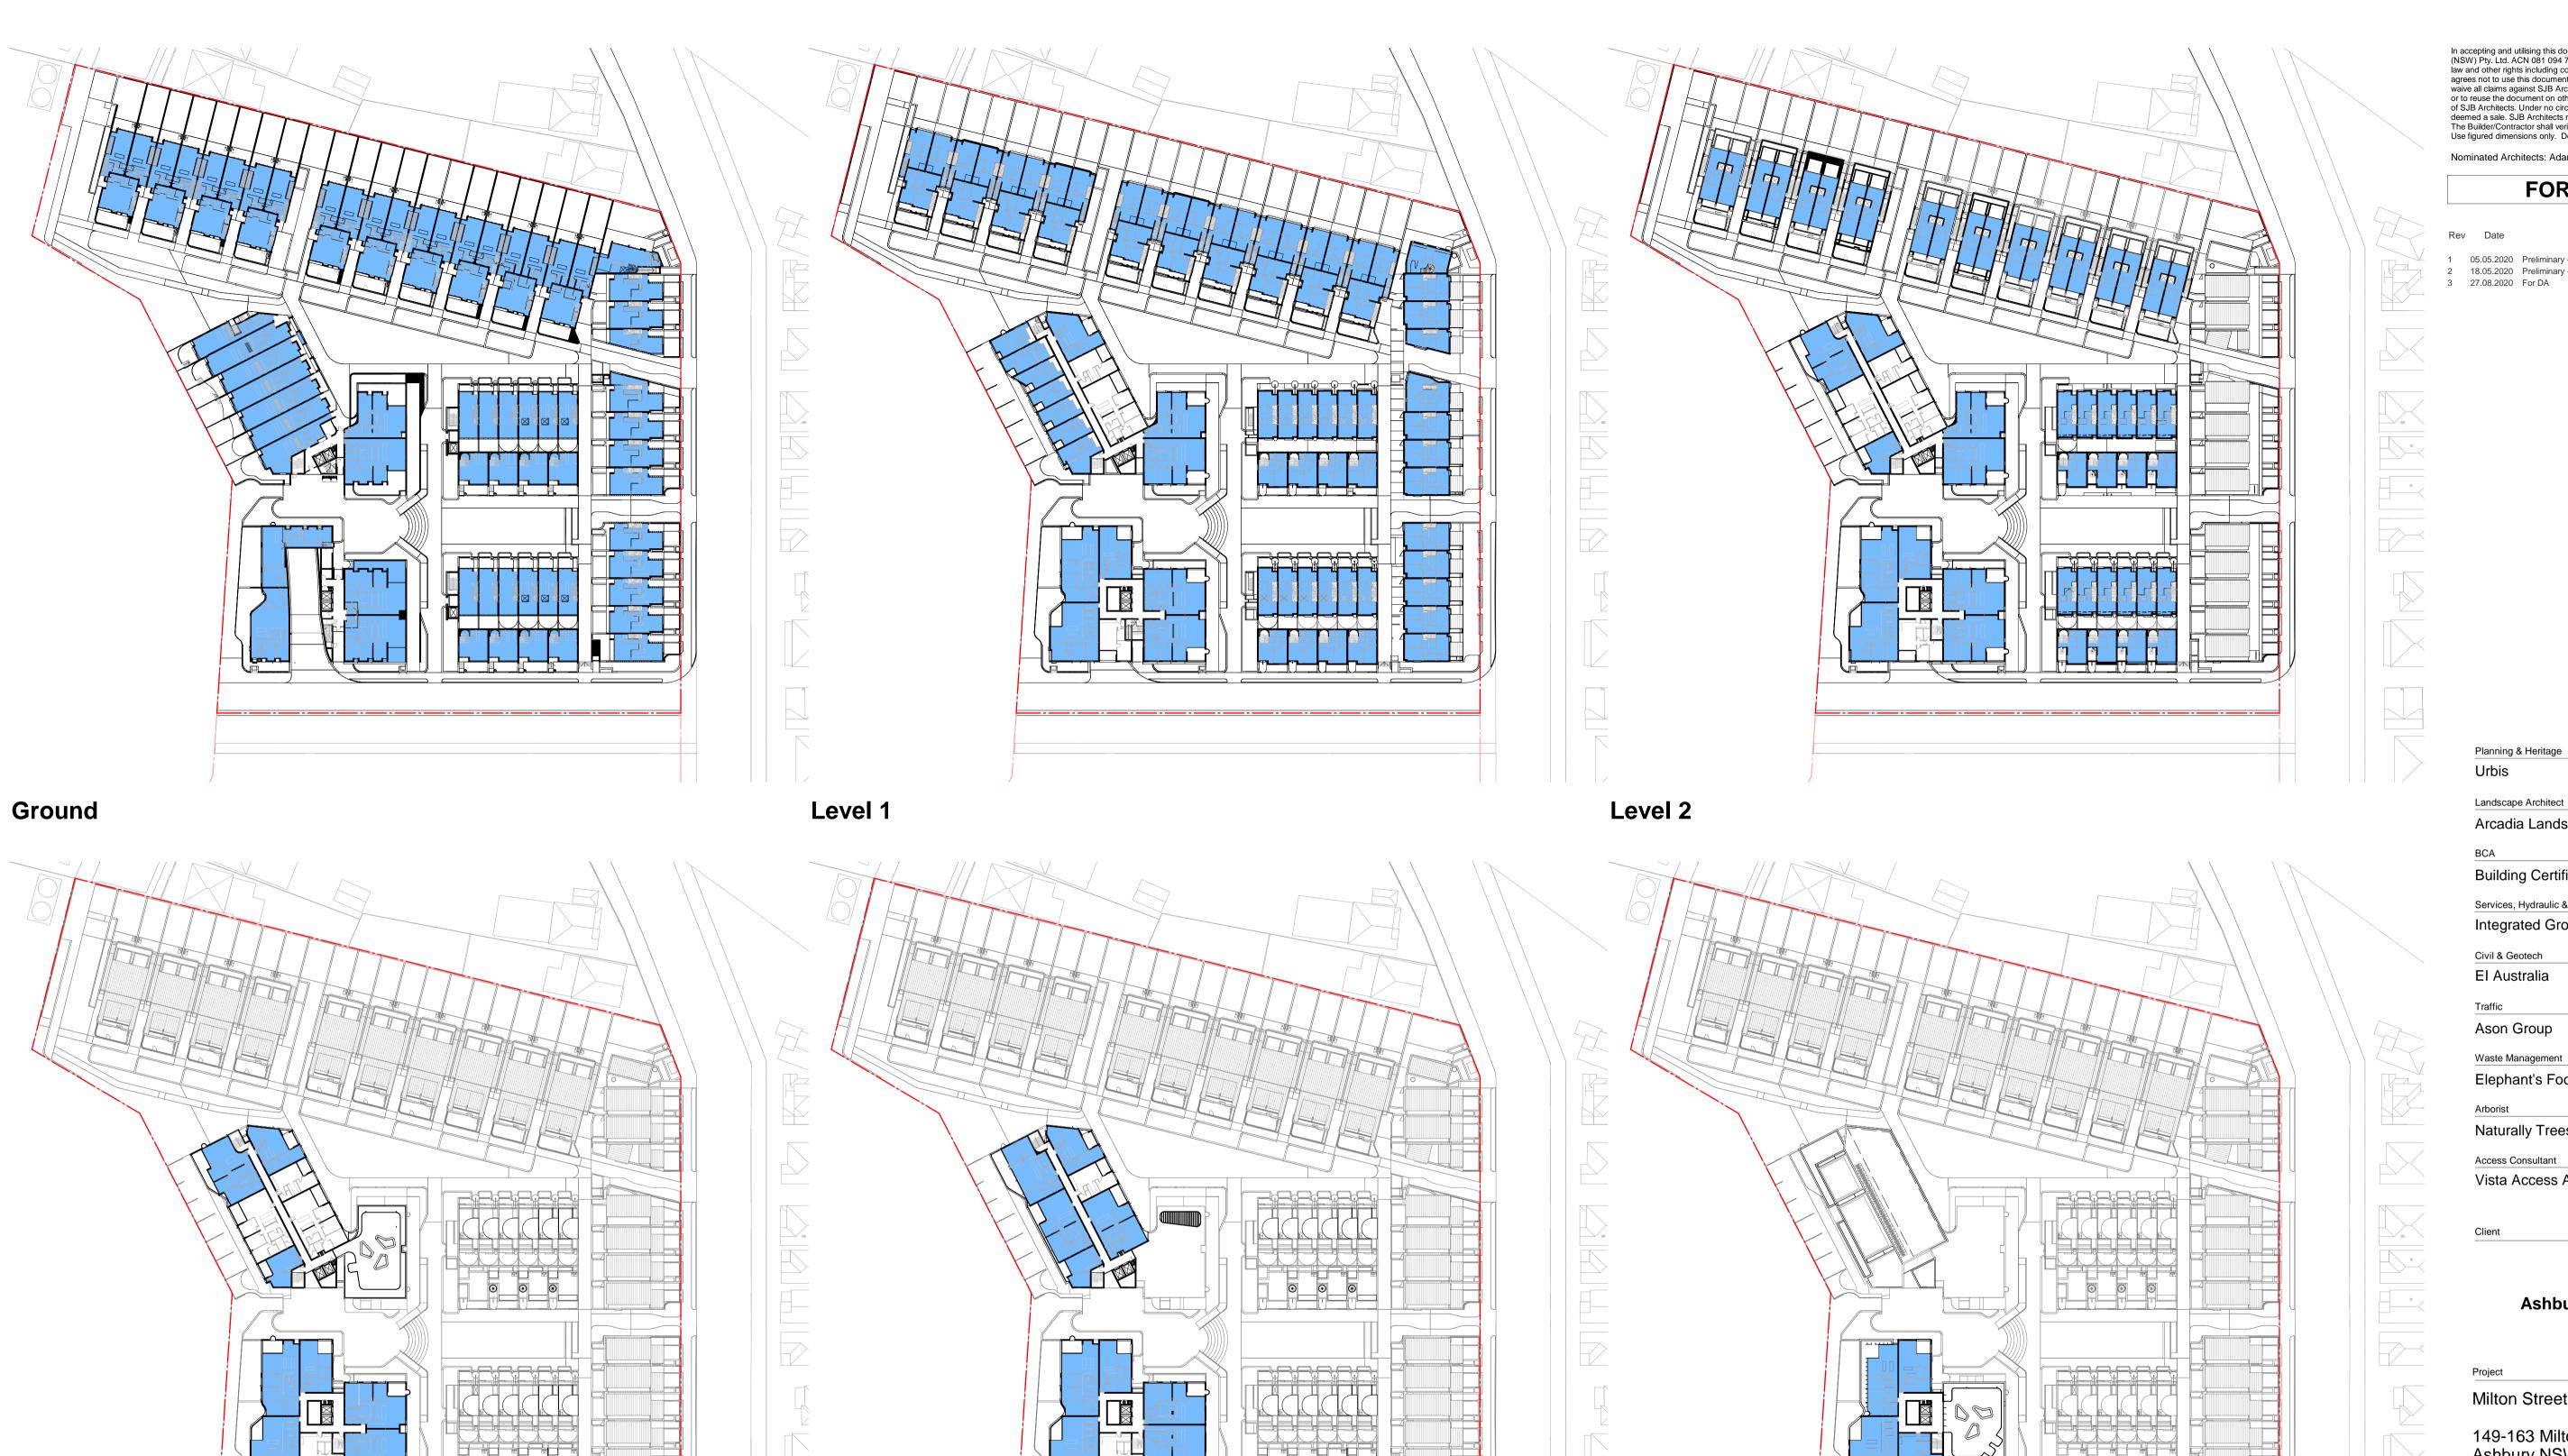

Level 4 Level 5 Level 3

## **CROSS VENTILATION**

Building A Building B 10 of 10 28 of 32 Building C Building D 25 of 34 30 of 30 Building E 10 of 10 Building F 13 of 13

TOTAL 116 of 129

90% of apartments are naturally cross ventilated SEPP 65 Compliant

## Ashbury FMBM Pty Ltd

Milton Street

149-163 Milton Street Ashbury NSW 2193

**Drawing Name** 

SEPP 65 Analysis - Cross Ventilation

| Date       | Scale       | Sheet Si |
|------------|-------------|----------|
| 27.08.2020 | 1 : 800     | @ A      |
| Drawn      | Chk.        |          |
| JS         | WG          |          |
| Job No.    | Drawing No. | Revision |
| 6119       | DA-3021     | / 3      |